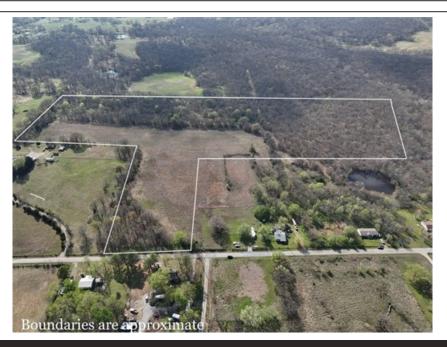

## 8576 S 4300 Rd, Adair, OK 74330

- » MLS #: 2514734
- » Land | Lot: 39 acres
- » More Info: 8576S4300Rd.IsForSale.com

Kimm Kennon (918) 864-4922 kimm\_lakeland@yahoo.com

Lakeland Real Estate NE OK 3966 Hwy 20 East Pryor, OK 74361 (918) 434-2700

## \$234,000

Welcome to Your Private Paradise 39 Acres (More or Less) | Secluded | Wildlife Haven | Rock Formations | Hay Meadow Tucked away in the heart of Northeastern Oklahoma, this stunning 39-acre tract is a rare gem for those craving seclusion without sacrificing natural beauty. With approximately 10 acres of lush hay meadow and the rest a diverse blend of rolling terrain, this property has potential written all over it. Follow the sound of nature as wet weather creeks meander through the land, drawing in deer, turkey, and every other wild neighbor worth bragging about. The north side features striking rock formationsnatures own sculpture gardenthat add both character and elevation to the landscape. Whether youre looking to build a dream home off the grid, create a weekend getaway, or invest in a piece of Oklahoma that still feels untouched, this acreage offers endless opportunity. Electricity nearby. No restrictions. No nosy neighbors. Just wide open skies, room to roam, and a place to breathe. You dont find land like this every dayand theyre not making any more of it. Ready to stake your claim?