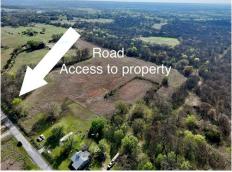

## \$234,000

Welcome to Your Private Paradise 39 Acres (More or Less) | Secluded | Wildlife Haven | Rock Formations | Hay Meadow Tucked away in the heart of Northeastern Oklahoma, this stunning 39-acre tract is a rare gem for those craving seclusion without sacrificing natural beauty. With approximately 10 acres of lush hay meadow and the rest a diverse blend of rolling terrain, this property has potential written all over it. Follow the sound of nature as wet weather creeks meander through the land, drawing in deer, turkey, and every other wild neighbor worth bragging about. The north side features striking rock formationsnatures own sculpture gardenthat add both character and elevation to the landscape. Whether youre looking to build a dream home off the grid, create a weekend getaway, or invest in a piece of Oklahoma that still feels untouched, this acreage offers endless opportunity. Electricity nearby. No restrictions. No nosy neighbors. Just wide open skies, room to roam, and a place to breathe. You dont find land like this every dayand theyre not making any more of it. Ready to stake your claim?